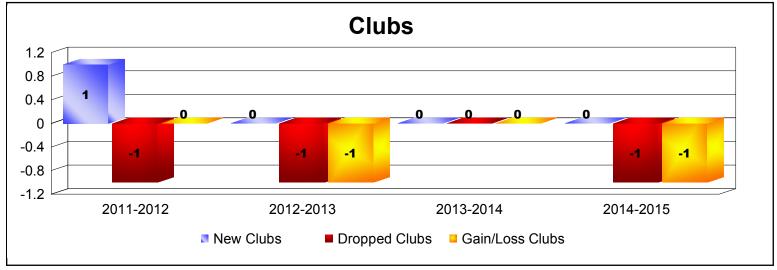

**Disbanded Districts**As of June 2015 Cumulative

| Year      | New<br>Clubs | Dropped<br>Clubs | Gain/<br>Loss<br>Clubs | New<br>Members | Charter<br>Members | Reinstate<br>Members | Transfer<br>Members | Total<br>Member<br>Added | Total<br>Members<br>Dropped | Gain/<br>Loss<br>Members |
|-----------|--------------|------------------|------------------------|----------------|--------------------|----------------------|---------------------|--------------------------|-----------------------------|--------------------------|
| 2011-2012 | 1            | -1               | 0                      | 0              | 22                 | 0                    | 0                   | 22                       | -15                         | 7                        |
| 2012-2013 | 0            | -1               | -1                     | 2              | 1                  | 0                    | 0                   | 3                        | -21                         | -18                      |
| 2013-2014 | 0            | 0                | 0                      | 0              | 0                  | 0                    | 0                   | 0                        | -7                          | -7                       |
| 2014-2015 | 0            | -1               | -1                     | 2              | 0                  | 0                    | 0                   | 2                        | -13                         | -11                      |
| Average   | 0            | -1               | -1                     | 1              | 6                  | 0                    | 0                   | 7                        | -14                         | -7                       |