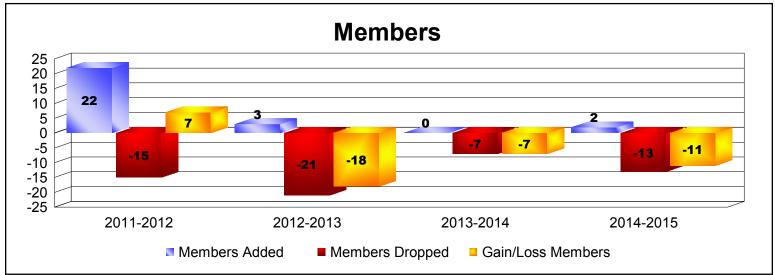

**Disbanded Districts**As of June 2015 Cumulative

| Year      | New<br>Clubs | Dropped<br>Clubs | Gain/<br>Loss<br>Clubs | New<br>Members | Charter<br>Members | Reinstate<br>Members | Transfer<br>Members | Total<br>Member<br>Added | Total<br>Members<br>Dropped | Gain/<br>Loss<br>Members |
|-----------|--------------|------------------|------------------------|----------------|--------------------|----------------------|---------------------|--------------------------|-----------------------------|--------------------------|
| 2011-2012 | 1            | -1               | 0                      | 0              | 22                 | 0                    | 0                   | 22                       | -15                         | 7                        |
| 2012-2013 | 0            | -1               | -1                     | 2              | 1                  | 0                    | 0                   | 3                        | -21                         | -18                      |
| 2013-2014 | 0            | 0                | 0                      | 0              | 0                  | 0                    | 0                   | 0                        | -7                          | -7                       |
| 2014-2015 | 0            | -1               | -1                     | 2              | 0                  | 0                    | 0                   | 2                        | -13                         | -11                      |
| Average   | 0            | -1               | -1                     | 1              | 6                  | 0                    | 0                   | 7                        | -14                         | -7                       |